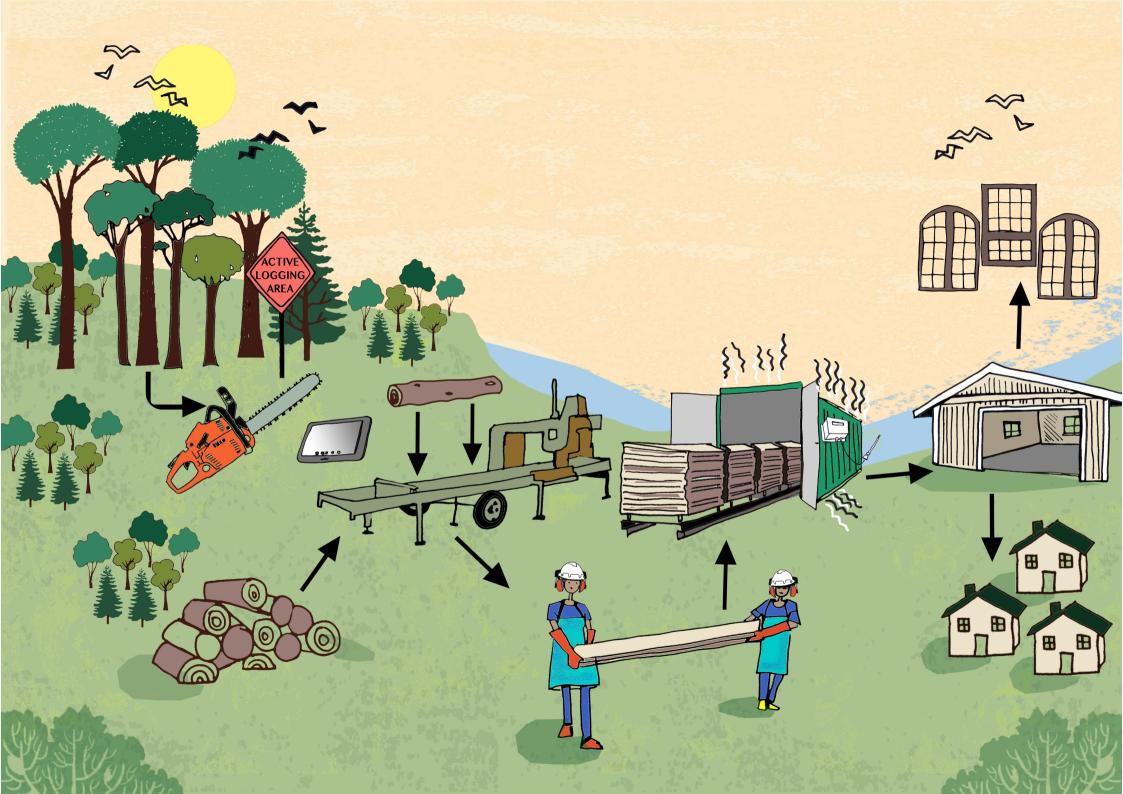

## LAYERS OF VALUE

|                              | A CONTRACTOR | Second Second                           |                                   |                            |
|------------------------------|--------------|-----------------------------------------|-----------------------------------|----------------------------|
|                              |              | PROPOSED UNIDO INTERVENTION AREA        | VALUE CHAIN<br>ACTIVITY / LINKAGE | VALUE<br>CAPTURE<br>RATING |
|                              |              | NONE                                    | RETAIL /DISTRIBUTION              | \$\$\$\$\$<br>\$\$\$\$\$   |
|                              |              | NONE                                    | TRANSFER / SHIPPING               | \$                         |
|                              |              | NONE                                    | SECONDARY /<br>MIDDLEMEN          | \$                         |
|                              | V            | NONE                                    | WOOD BROKER / BUYER               | \$\$\$                     |
|                              |              | NONE                                    | GRADING / STAMPING /<br>BANDING   | \$\$                       |
|                              |              | NONE                                    | PLANING : FINISHING               | <b>\$\$</b>                |
| UNIDOS<br>IMPACT,:<br>EFFECT |              | CONTAINERIZED<br>WOOD DRYING KILN       | KILN DRYING OF WOOD               | \$\$\$                     |
|                              |              | SAW MILL                                | RE-SAW                            | \$                         |
|                              |              | SAW MILL                                | SAW MILLING                       | <b>\$\$</b>                |
|                              |              | CHAINSAW:FALLING                        | DEBARKING / BUCKING               | \$                         |
| AREA                         |              | CHAINSAW:FALLING                        | FALLING OPERATIONS                | <b>\$\$</b>                |
|                              |              | GROWER / PLANTATION<br>OPERATOR TOOLKIT | GROWER /PLANTATION<br>OPERATOR    | \$                         |