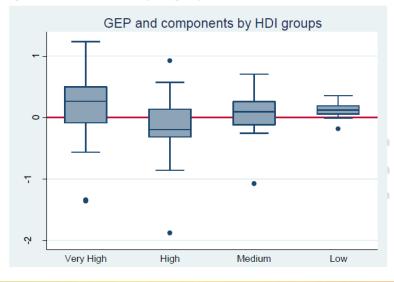

1966 - 2016 -

- Green Economy Progress measurement framework
  - Aggregate supply
    - Natural Capital; Clean Physical Capital; Human Capital; and Social Capital
  - Aggregate demand
    - Consumption; Investment; and Trade

#### Figure 3: GEP index results by HDI groups

PAGE