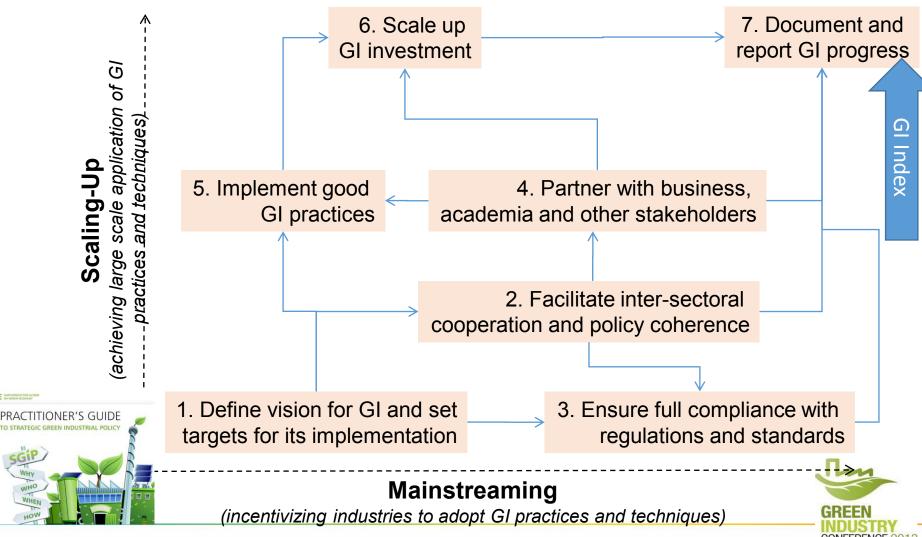

## A first attempt

- Standard contains criteria that ALL need to be met.
  - Certification confirms compliance with a standard
    - Standard can be government-mandated, stakeholder owned or privately-owned
- Index is a composite score against multiple criteria
  - Rating orders assessed entities in classes or categories based on the index
    - The index can be based on % or classes
- Criteria with indicators are the assessed (Green Industry) features
  - Features of enterprises and/or governments
    - Management, activity and/or performance
  - Leading to greening of industries and/or creation of green industries